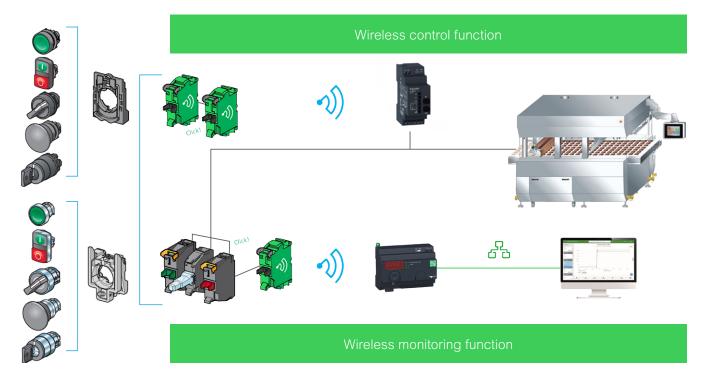

#### Unleash the full potential of wireless

From push-buttons to selector switches, the new ZBRT\* is fully compatible across Harmony<sup>™</sup> XB4/XB5 offers.

#### Easily monitor your equipment

By adding this interface on top of existing contacts, you can now easily monitor actions and localize actuated emergency stops. Collect your data using our Harmony Hub ZBRN.