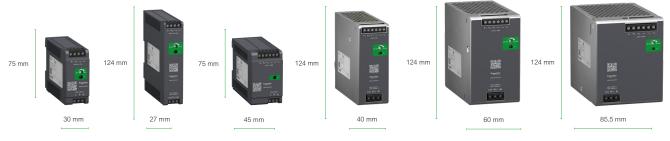

# The right power supply for your equipment

Three enclosure formats are available, select the best suited to the space (depending on power). The new devices range from 10 W up to 480 W, for 5 V, 12 V, 24 V, 48 V output voltages.

### Ready to fit anywhere

Modular and Optimized Modicon Power Supply devices are among the most compact on the market.

# Optimized

(Input 100 ... 240VAC)

|      | 50 W        | 75 W        | 90 W        | 120 W       | 240 W       | 480 W       |
|------|-------------|-------------|-------------|-------------|-------------|-------------|
| 24 V | ABLS1A24021 | ABLS1A24031 | ABLS1A24038 | ABLS1A24050 | ABLS1A24100 | ABLS1A24200 |
| 12 V |             | ABLS1A12062 |             | ABLS1A12100 |             |             |
| 48 V |             |             |             | ABLS1A48025 |             |             |