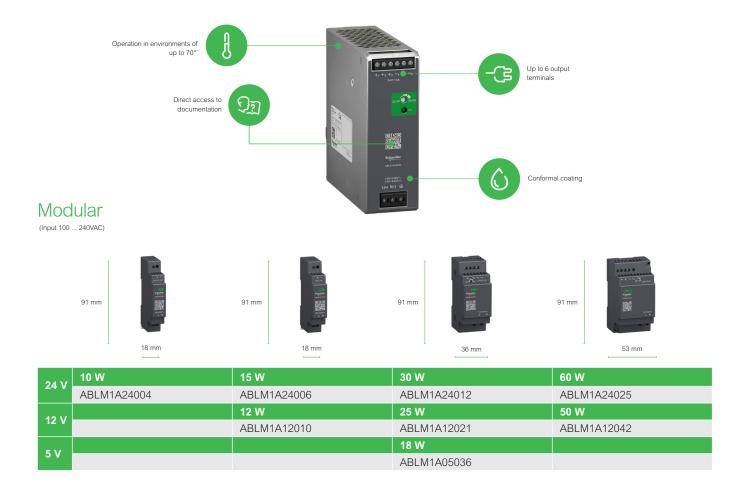

# The right power supply for your equipment

Three enclosure formats are available, select the best suited to the space (depending on power). The new devices range from 10 W up to 480 W, for 5 V, 12 V, 24 V, 48 V output voltages.

### Even easier to install

Up to 6 output terminals (with different marking) make wiring much easier. The full set of product documentation is instantly available thanks to a QR code printed in front of each device. For the modular range, integrated fixing holes allow the devices to be mounted either on DIN (Omega) rail or on panel.

# A robust product for peace of mind

Modicon devices can operate up to 70°C. The printed circuit board of the optimized range (book casing) has a conformal coating in order to resist to common dust and chemical pollutants.