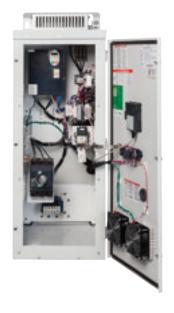

# Unmatched flexibility, low harmonics, increased efficiency and value

The AHRI Certified S-Flex<sup>™</sup> enclosed AC drive delivers best in class efficiency while reducing harmonics at the source.

Simple graphic terminal allows for easy set up and troubleshooting. Performance is built in with commonly required options like contactor bypass and fire/life safety system interfaces. All provided now in UL Type 1, 12, or 3R enclosures for design flexibility.

### Save Space

Our UL Type 1 units are the most compact in their class, the S-Flex enclosed drive saves installation space while delivering the right features for most HVAC applications. When space is a concern, we've got you covered.