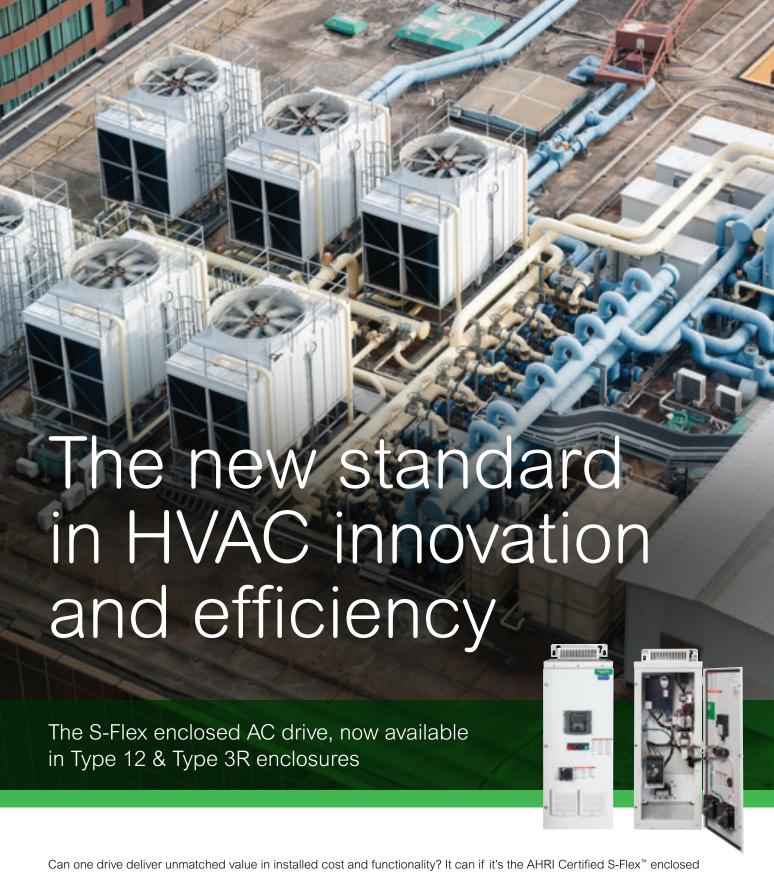

# Unmatched flexibility, low harmonics, increased efficiency and value

The AHRI Certified S-Flex<sup>™</sup> enclosed AC drive delivers best in class efficiency while reducing harmonics at the source.

Simple graphic terminal allows for easy set up and troubleshooting. Performance is built in with commonly required options like contactor bypass and fire/life safety system interfaces. All provided now in UL Type 1, 12, or 3R enclosures for design flexibility.

The S-Flex is now available with standard options for UL Type 12 & 3R enclosures, enabling installation of S-Flex drives in mechanical rooms as well as rooftop applications for greater installation flexibility.