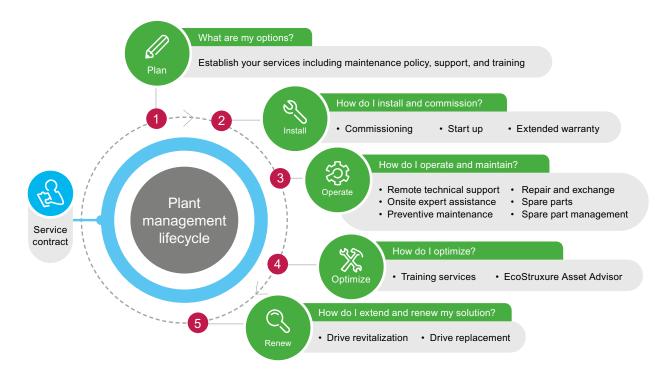

#### Drive lifecycle services

Schneider Electric can provide a range of services throughout the lifecycle of your drive and plant operation. Contact your local representative to learn more.

se.com/vfd-services